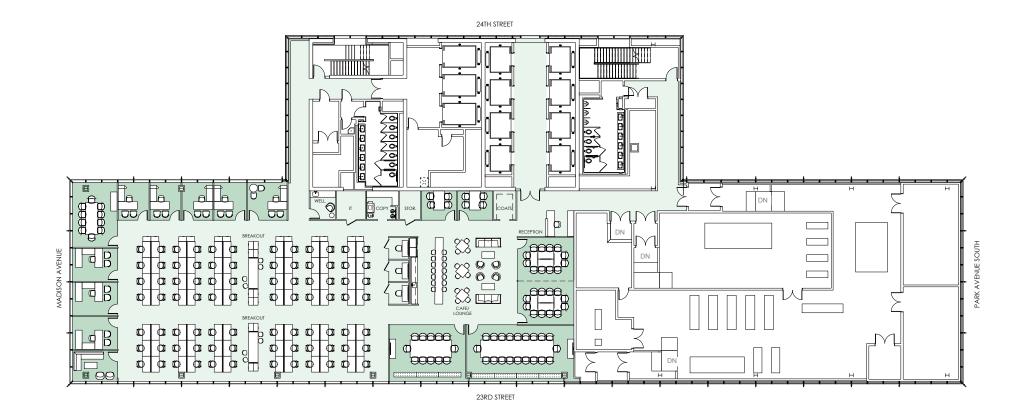

ENTIRE 27th FLOOR | 18,476 RSF | PROPOSED OPEN PLAN LAYOUT

| FLOOR KEY                |    |                           |
|--------------------------|----|---------------------------|
| Window Office            | 8  | Multipurpose Room         |
| Workstation 5'-0"x 2'-6" | 84 | 20 Person Conference Room |
| Reception                | 1  | 12 Person Conference Room |
| Total Headcount          | 93 | 4 Person Conference Room  |
|                          |    | Meeting Room              |
|                          |    | Phone Room                |

Breakout

ONE MADISON AVENUE

ENTIRE 27th FLOOR | 18,476 RSF | PROPOSED OFFICE INTENSIVE LAYOUT

| FLOOR KEY                |    |                           |   |
|--------------------------|----|---------------------------|---|
| Window Office            | 16 | 20 Person Conference Room | 1 |
| Workstation 6'-0"x 6'-0" | 36 | 16 Person Conference Room | 1 |
| Reception                | 2  | 8 Person Conference Room  | 1 |
| Total Headcount          | 36 | 6 Person Conference Room  | 1 |
|                          |    | 4 Person Conference Room  | 2 |
|                          |    | Phone Room                | 2 |

Lounge

1

MADISON AVENUE

24th STREET

23rd STREET

MADISON AVENUE